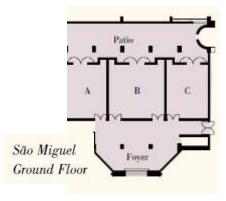

#### São Miguel Room

Located on the ground floor of the Sheraton Algarve Conference Center, São Miguel Room can be divided in 3 breakouts.

## Meeting Rooms Floor Plan

Located in a central area of the lushly landscaped resort grounds, our impressive 2,184 square meters of conference facilities offer 13 elegant rooms with natural light, which depending on arrangement may accommodate up to 550 people.