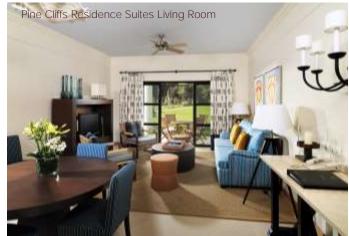

# Pine Cliffs Residence Suites, a Luxury Collection Resort

Pine Cliffs Residence, a Luxury Collection Resort are 154 two (101m2) and three (139m2) bedroom fully equipped apartments. These luxury apartments are supported by the Casa Pine Cliffs with a front desk, O Grill restaurant, pool, Health Club and Mini Market. All the apartments are fully air-conditioned individually controlled, have Satellite TV (LCD), in-room safe, high speed internet, fully equipped kitchenette with laundry, 24 hours room service and housekeeping services.