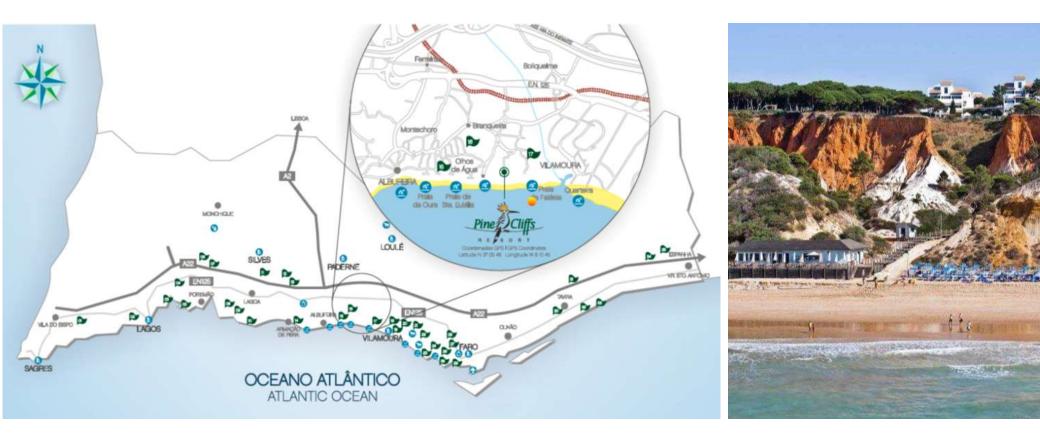

## Unique Location

The Pine Cliffs Resort is perched high up on the southern coast of Portugal, immediately above wave-battered red sandstone and golden sandy beach. Home to gorgeous pine florests and superb golf course, Albufeira is a 30 minute drive from Faro International Airport.