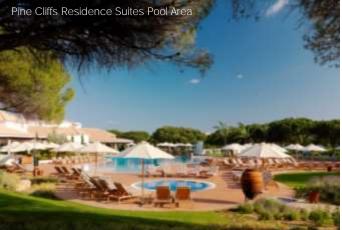

## Leisure Facilities

Pine Cliffs Resort provides an array of activities for all ages, including:

Pine Cliffs 9 Hole Golf Course and Golf Academy

5 Tennis Courts, 2 Padle Cours and Annabel Croft Tennis Academy

Porto Pirata, the Children's Village and Mini Golf

6 Outdoor Pools and 1 Indoor

Health Club, Sauna and Seam Bath

Serenity Spa with 1.000m2