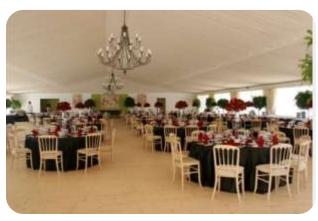

### Salão Pinhal Meeting Room

Located near the Golf Suites, the Salão Pinhal is ideal for large conferences up to 500 guests, followed by coffee breaks on the garden.

This meeting space is also suitable for car launches and gala dinners.