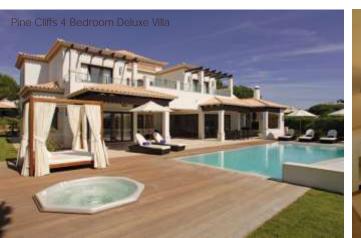

### Pine Cliffs Village

Pine Cliffs Village feature 45 townhouses, 4 Villas, 2 Deluxe Villas. The Townhouses, 1 to 4 bedrooms, feature fully equipped kitchen and laundry, living room and terrace with BBQ. The Villas with 4 and 5 bedrooms, in addition to the above, also feature private garden and swimming pool.