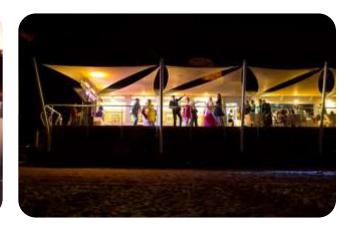

Beach Club and Beach Ideal for: Dinner and After party

Events on the Beach are subject to an authorization from local maritime authorities and associated legal and catering fees.

Pavillion
Ideal for: Lunch or Dinner up to 120 guests

Aldar Terrace
Ideal for: Cocktail or Dinner up to 70 guests
or standing dinner followed by party inside

Aldar Moroccan Lounge Ideal for: After Party