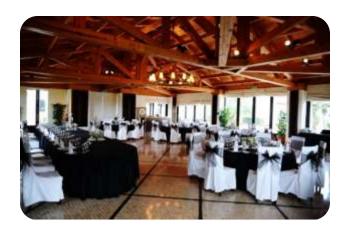

### Salão Pinhal Meeting Room

Located near the Golf Suites, the Salão Pinhal is ideal for large conferences up to 500 guests, followed by coffee breaks on the garden.

This meeting space is also suitable for car launches and gala dinners.