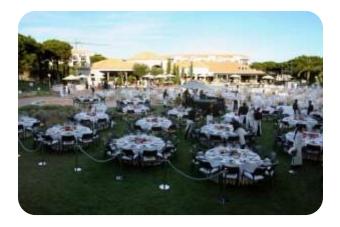

Pine Cliffs Residence Terrace Ideal for: Cocktail and Gala Dinner up to 800 guests

Sunset Deck Ideal for: Evening Cocktail up to 180 guests as from 18:30

Salão Pinhal Ideal for: Cocktail and Gala Dinner up to 400 guests

### Salão Pinhal Meeting Room

Located near the Golf Suites, the Salão Pinhal is ideal for large conferences up to 500 guests, followed by coffee breaks on the garden.

This meeting space is also suitable for car launches and gala dinners.