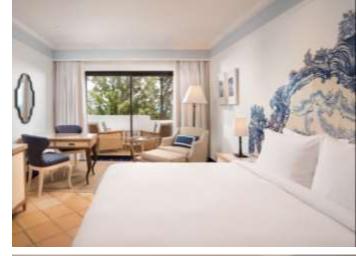

### Pine Cliffs Hotel, a Luxury Collection Resort

The newly renovated 217 Premium Rooms offer guests a light, airy space, with cooling, terracotta-tiled floors and fresh, white walls opening out onto a private balcony. Each room boasts spectacular views across either the Atlantic Ocean or resort grounds.

The stylishly designed en-suite bathroom provides guests with an invigorating rainfall shower and a generous collection of amenities, from plush bathrobes and slippers, to the custom-blended Luxury Collection toiletries.