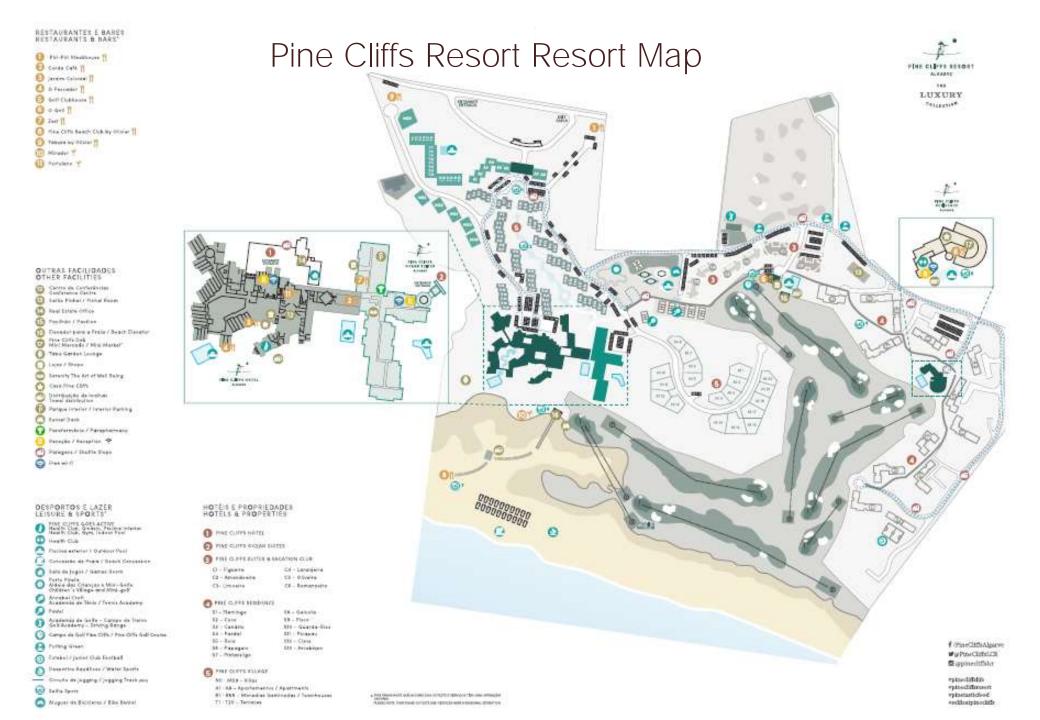

## Leisure Facilities

Pine Cliffs Resort provides an array of activities for all ages, including:

Pine Cliffs 9 Hole Golf Course and Golf Academy

5 Tennis Courts, 2 Padle Cours and Annabel Croft Tennis Academy

Porto Pirata, the Children's Village and Mini Golf

6 Outdoor Pools and 1 Indoor

Health Club, Sauna and Seam Bath

Serenity Spa with 1.000m2

## Cuisine Selection (Seasonal)

Jardim Colonial
Exquisite Buffet Selection

O Pescador Sublime Seafood Sensations

Corda Café Bistro

Piri Piri Steak House Chargrilled To Perfection

O Grill

Mediterranean Flavours