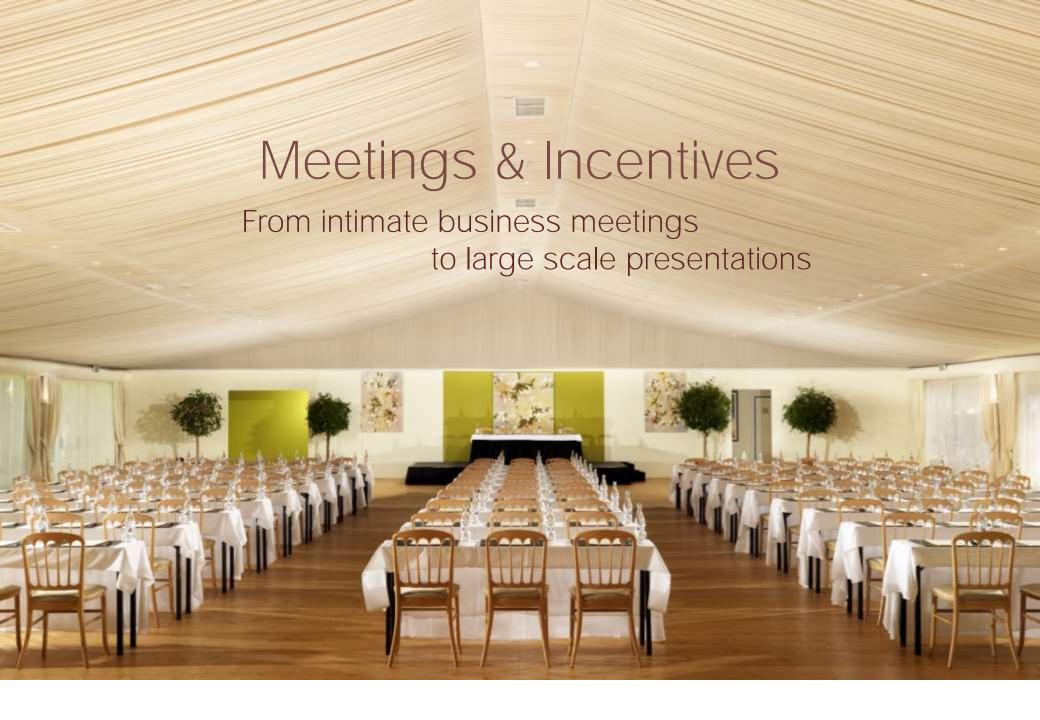

### Salão Pinhal Meeting Room

Located near the Golf Suites, the Salão Pinhal is ideal for large conferences up to 500 guests, followed by coffee breaks on the garden.

This meeting space is also suitable for car launches and gala dinners.