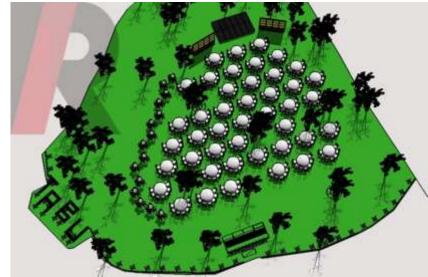

### Salão Pinhal Meeting Room

Located near the Golf Suites, the Salão Pinhal is ideal for large conferences up to 500 guests, followed by coffee breaks on the garden.

This meeting space is also suitable for car launches and gala dinners.

## Meeting Rooms Floor Plan

Located in a central area of the lushly landscaped resort grounds, our impressive 2,184 square meters of conference facilities offer 13 elegant rooms with natural light, which depending on arrangement may accommodate up to 550 people.