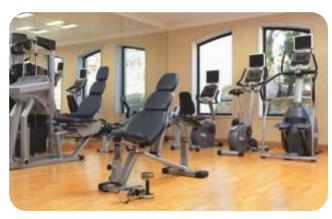

## Leisure Facilities

Pine Cliffs Resort provides an array of activities for all ages, including:

Pine Cliffs 9 Hole Golf Course and Golf Academy

5 Tennis Courts, 2 Padle Cours and Annabel Croft Tennis Academy

Porto Pirata, the Children's Village and Mini Golf

6 Outdoor Pools and 1 Indoor

Health Club, Sauna and Seam Bath

Serenity Spa with 1.000m2