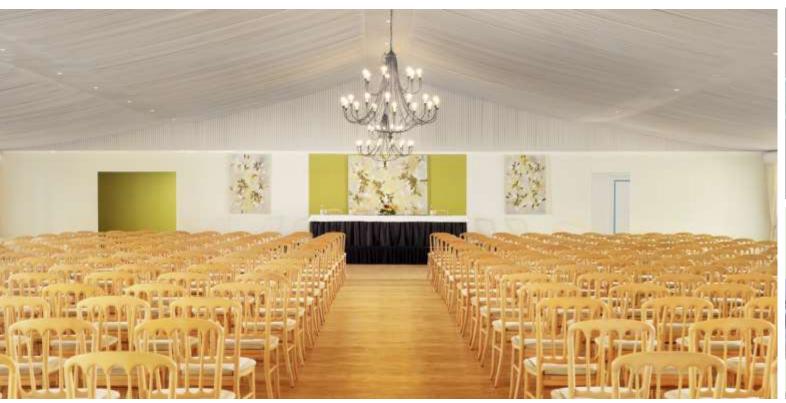

### Salão Pinhal Meeting Room

Located near the Golf Suites, the Salão Pinhal is ideal for large conferences up to 500 guests, followed by coffee breaks on the garden.

This meeting space is also suitable for car launches and gala dinners.