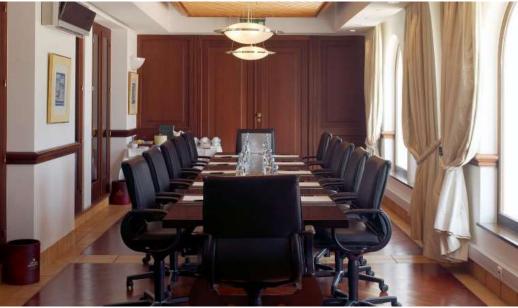

#### Boardroom

Located on the 1<sup>st</sup> Floor, Boardroom has natural light and capacity for up to 12 guests in Boardroom Shape. Area: 28,63m<sup>2</sup>

#### **Executive Room**

Located on the 1st Floor, Boardroom has natural light and capacity for up to 16 guests in Boardroom Shape. Area: 55,68m<sup>2</sup>