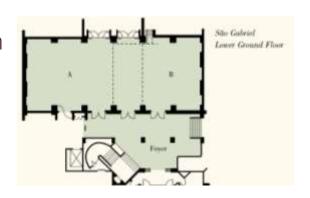

#### São Gabriel Room

Located on the lower grand floor of the Sheraton Algarve Conference Center, the São Gabriel Room can be divided in 2 breakouts.