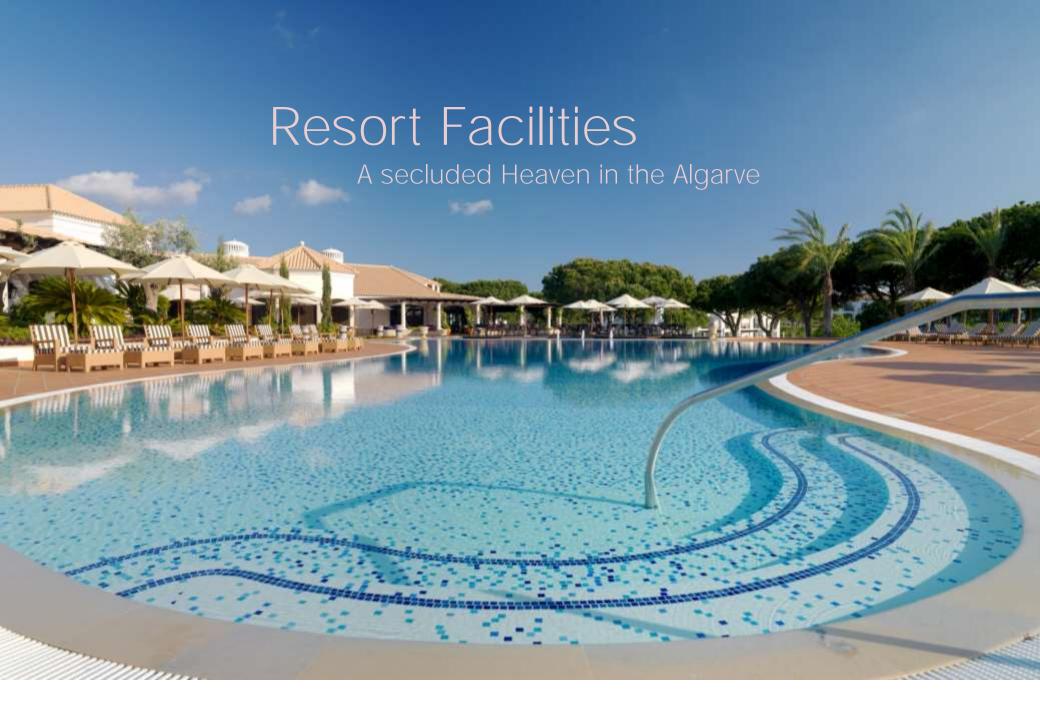

## Leisure Facilities

Pine Cliffs Resort provides an array of activities for all ages, including:

Pine Cliffs 9 Hole Golf Course and Golf Academy

5 Tennis Courts, 2 Padle Cours and Annabel Croft Tennis Academy