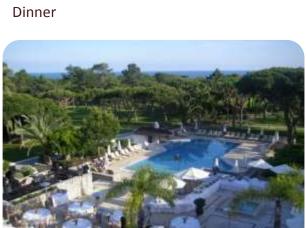

## Leisure Facilities

Pine Cliffs Resort provides an array of activities for all ages, including:

Pine Cliffs 9 Hole Golf Course and Golf Academy

5 Tennis Courts, 2 Padle Cours and Annabel Croft Tennis Academy

Porto Pirata, the Children's Village and Mini Golf

6 Outdoor Pools and 1 Indoor

Health Club, Sauna and Seam Bath

Serenity Spa with 1.000m2