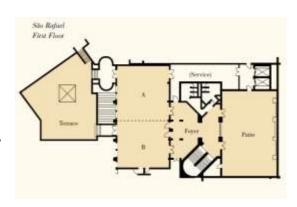

#### São Rafael Room

Located on the first floor of the Sheraton Algarve Conference Center, São Rafael is ideal for the Plenary meeting.